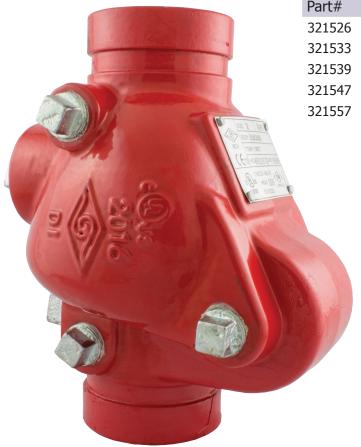

## Premium quality and value you can trust.

Our new grooved check valve comes with four,  $\frac{1}{2}$ " pre-tapped outlets - two on the system side and two on the supply side. This allows the valve to be configured for a variety of situations.

- Ductile iron body
- Spring-loaded steel clapper
- Rubber seat seal at back pressures greater than 1 PSI
- Baked on outer coating keeps valve free of rust and corrosion

Available in sizes from 2" to 8"

FM and cUL Listed

| Part#  | Description               |
|--------|---------------------------|
| 321526 | 2" RCV GxG Check Valve    |
| 321533 | 21/2" RCV GxG Check Valve |
| 321539 | 3" RCV GxG Check Valve    |
| 321547 | 4" RCV GxG Check Valve    |
| 321557 | 6" RCV GxG Check Valve    |