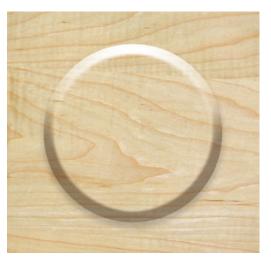

## **Custom Color + Pattern Cover Plates**

Senju Sprinkler's innovative custom color and custom pattern cover plates will now match any ceiling seamlessly. We have dedicated special attention to making our sprinklers virtually invisible while maintaining optimal water flow performance to protect your home. A wide range of customizable colors and patterns are available.

## **Standard Finishes**

- Due to printing limitations, the colors and patterns shown here may differ slightly from the actual covers
- $\bullet$  All 14 standard finishes are available for 3-1/4" RC cover plates
- Smaller 2<sup>-5/8"</sup> round cover plates also available for white, ivory, and nickel
- Custom pattern finishes for all concealed cover plates can be made with your Senju Sprinkler representative

- Senju Sprinkler exclusive
- Final draft samples are available
- Replicate any pattern or material