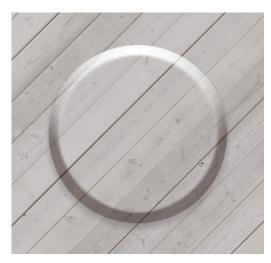

## **Custom Color + Pattern Cover Plates**

Senju Sprinkler's innovative custom color and custom pattern cover plates will now match any ceiling seamlessly. We have dedicated special attention to making our sprinklers virtually invisible while maintaining optimal water flow performance to protect your home. A wide range of customizable colors and patterns are available.

## **Standard Finishes**

- Due to printing limitations, the colors and patterns shown here may differ slightly from the actual covers
- $\bullet$  All 14 standard finishes are available for 3-1/4" RC cover plates
- Smaller 2<sup>-5/8"</sup> round cover plates also available for white, ivory, and nickel
- Custom pattern finishes for all concealed cover plates can be made with your Senju Sprinkler representative

- Senju Sprinkler exclusive
- Final draft samples are available
- Replicate any pattern or material