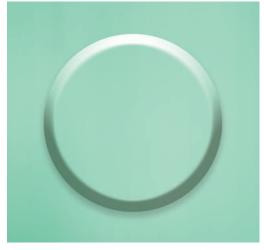

## **Custom Color + Pattern Cover Plates**

Senju Sprinkler's innovative custom color and custom pattern cover plates will now match any ceiling seamlessly. We have dedicated special attention to making our sprinklers virtually invisible while maintaining optimal water flow performance to protect your home. A wide range of customizable colors and patterns are available.

## **CUSTOM COLOR**

- 10 business days turnaround time
- Choose from any paint manufacturer