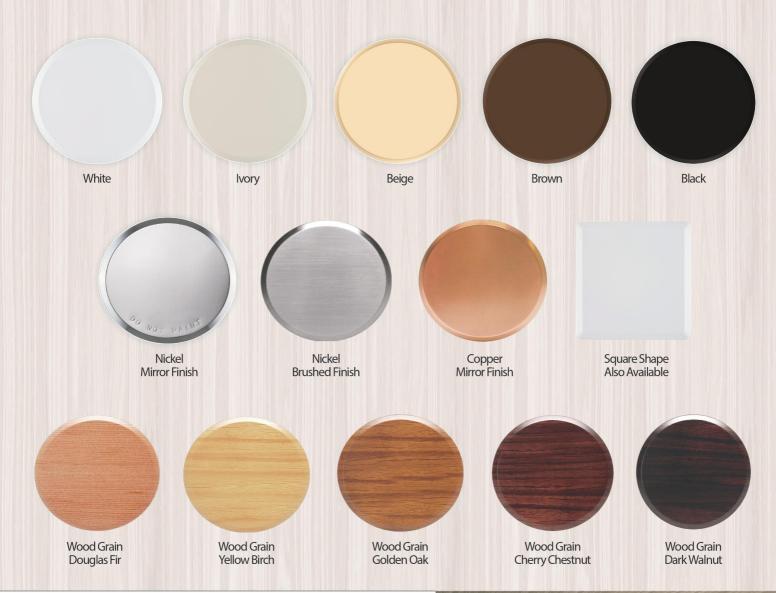

## **Standard Finishes**

- Due to printing limitations, the colors and patterns shown here may differ slightly from the actual covers
- $\bullet$  All 14 standard finishes are available for 3-1/4" RC cover plates
- Smaller 2<sup>-5/8"</sup> round cover plates also available for white, ivory, and nickel
- Custom pattern finishes for all concealed cover plates can be made with your Senju Sprinkler representative

- Senju Sprinkler exclusive
- Final draft samples are available
- Replicate any pattern or material