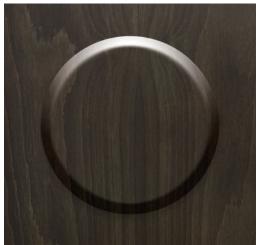

## **Custom Color + Pattern Cover Plates**

Senju Sprinkler's innovative custom color and custom pattern cover plates will now match any ceiling seamlessly. We have dedicated special attention to making our sprinklers virtually invisible while maintaining optimal water flow performance to protect your home. A wide range of customizable colors and patterns are available.

## **Standard Finishes**

- Due to printing limitations, the colors and patterns shown here may differ slightly from the actual covers
- $\bullet$  All 14 standard finishes are available for 3-1/4" RC cover plates
- Smaller 2<sup>-5/8"</sup> round cover plates also available for white, ivory, and nickel
- Custom pattern finishes for all concealed cover plates can be made with your Senju Sprinkler representative

- Senju Sprinkler exclusive
- Final draft samples are available
- Replicate any pattern or material