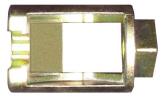

## WRENCHES FOR GLOBE AUTOMATIC SPRINKLERS

1/2" NPT STANDARD WRENCH P/N 325390

3/4" NPT STANDARD WRENCH P/N 312366

3/4" NPT EXTRA LARGE ORIFICE WRENCH P/N 333010

3/4" NPT EXTRA LARGE ORIFICE RECESSED WRENCH P/N 333011

1/2" NPT 1" ADJUSTABLE CONCEALED WRENCH P/N 332765

DRY SPRINKLER RECESSED WRENCH P/N 337014

3/4" NPT RECESSED WRENCH P/N 325401

1/2" NPT RECESSED/CONCEALED WRENCH P/N 325391

RESIDENTIAL SIDEWALL RECESSED WRENCH P/N 327102