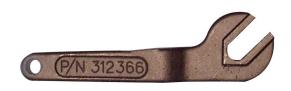

## WRENCHES FOR GLOBE AUTOMATIC SPRINKLERS

1/2" NPT STANDARD WRENCH P/N 325390

3/4" NPT STANDARD WRENCH P/N 312366

3/4" NPT EXTRA LARGE ORIFICE WRENCH P/N 333010

3/4" NPT EXTRA LARGE ORIFICE RECESSED WRENCH P/N 333011