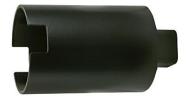

1/2" NPT 1" ADJUSTABLE CONCEALED WRENCH P/N 332765

DRY SPRINKLER RECESSED WRENCH P/N 337014

3/4" NPT RECESSED WRENCH P/N 325401

1/2" NPT RECESSED/CONCEALED WRENCH P/N 325391

RESIDENTIAL SIDEWALL RECESSED WRENCH P/N 327102