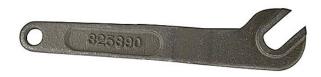

## WRENCHES FOR GLOBE AUTOMATIC SPRINKLERS

1/2" NPT STANDARD WRENCH P/N 325390

3/4" NPT STANDARD WRENCH P/N 312366

3/4" NPT EXTRA LARGE ORIFICE WRENCH P/N 333010

3/4" NPT EXTRA LARGE ORIFICE RECESSED WRENCH P/N 333011