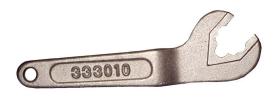

## WRENCHES FOR GLOBE AUTOMATIC SPRINKLERS

1/2" NPT STANDARD WRENCH P/N 325390

3/4" NPT STANDARD WRENCH P/N 312366

3/4" NPT EXTRA LARGE ORIFICE WRENCH P/N 333010

3/4" NPT EXTRA LARGE ORIFICE RECESSED WRENCH P/N 333011